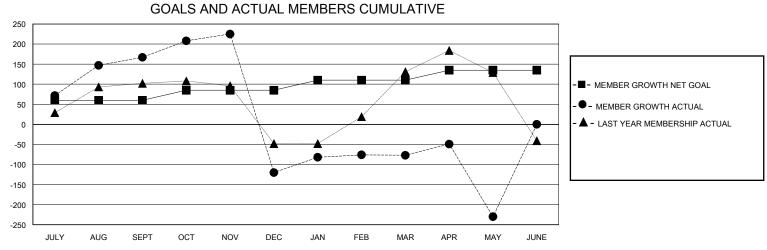

## District 316 D

Results as of: 5/31/2024

| GMT:                  |               | GMT CA    |               |                       |                       |                         |                                                    |  |  |
|-----------------------|---------------|-----------|---------------|-----------------------|-----------------------|-------------------------|----------------------------------------------------|--|--|
| Clubs                 |               |           |               | Members               |                       |                         |                                                    |  |  |
| RESULTS FOR 2023-2024 |               |           |               | RESULTS FOR 2023-2024 |                       |                         |                                                    |  |  |
| QUARTER               | NEW CLUB GOAL | NEW CLUBS | DROPPED CLUBS | QUARTER MEMBE         | ER GROWTH NET<br>GOAL | MEMBER GROWTH<br>ACTUAL | DROPPED<br>MEMBERS ACTUAL<br>(including transfers) |  |  |
| JULY/AUG/SEPT         | 6             | 1         | 1             | JULY/AUG/SEPT         | 60                    | 211                     | 25                                                 |  |  |
| OCT/NOV/DEC           | 0             | 2         | 4             | OCT/NOV/DEC           | 25                    | 142                     | 420                                                |  |  |
| JAN/FEB/MAR           | 4             | 2         | 4             | JAN/FEB/MAR           | 25                    | 99                      | 53                                                 |  |  |
| APR/MAY/JUNE          | 0             | 1         | 0             | APR/MAY/JUNE          | 25                    | 59                      | 193                                                |  |  |